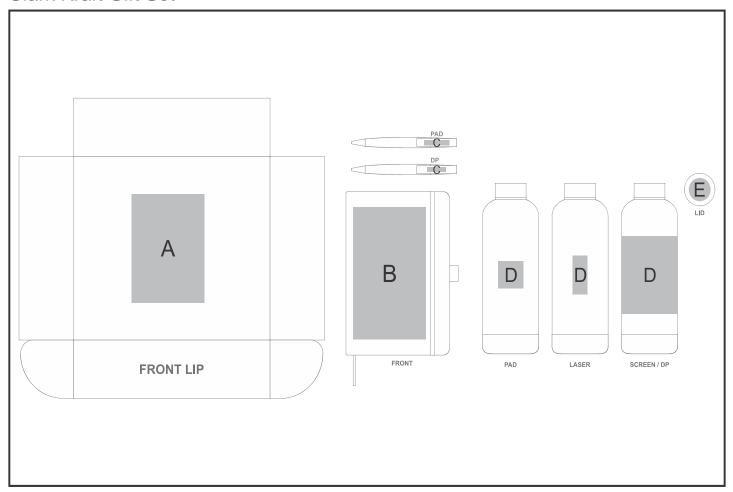

## **Branding Options:**

| Position | Branding Method (Branding Code) | No. of Colours | Dimension               |
|----------|---------------------------------|----------------|-------------------------|
| Α :      | Screen Print (SA)               | 1 Colour       | 100mm wide x 140mm high |
|          |                                 |                |                         |

| В | Screen Print (SA)    | 2 Colours | 100mm wide x 160mm high |
|---|----------------------|-----------|-------------------------|
| В | Laser Engraving (LC) | N/A       | 100mm wide x 160mm high |

| В | Foiling (FL)                    | N/A         | 100mm wide x 160mm high |
|---|---------------------------------|-------------|-------------------------|
| В | Digital Direct Transfer (DDT-D) | Full Colour | 100mm wide x 74mm high  |
| В | Digital Direct Transfer (DDT-A) | Full Colour | 100mm wide x 148mm high |
| В | Digital Direct Transfer (DDT-B) | Full Colour | 100mm wide x 160mm high |
| В | Digital Dome Sticker (DB)       | Full Colour | -1mm wide x -1mm high   |
| В | Debossing (BOS-1)               | N/A         | 100mm wide x 160mm high |
|   |                                 |             |                         |
| 0 | Pad Printing (PB)               | 4 Colours   | 35mm wide x 7mm high    |
| С | Direct to Print (DP-A)          | Full Colour | 25mm wide x 6mm high    |
|   |                                 |             |                         |
| D | Pad Printing (PB)               | 4 Colours   | 30mm wide x 35mm high   |
| D | Laser Engraving (LA)            | N/A         | 30mm wide x 50mm high   |
| ) | Screen Wrap (SW)                | 1 Colour    | 200mm wide x 100mm high |
| ) | Digital Print Drinkware (DP-C)  | Full Colour | 100mm wide x 70mm high  |
| ) | Digital Print Drinkware (DP-D)  | Full Colour | 234mm wide x 95mm high  |
|   |                                 |             |                         |